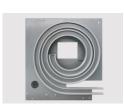

Round Spiral

The round spiral is the standard and best solution when you have ample space above the door.

Oval Spiral

Oval spirals are space-saving shapes to be used in cases of structural limitations.

LINE