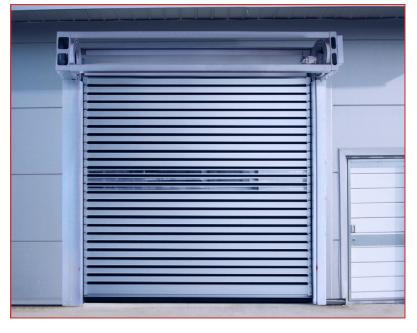

# HIGH SPEED DOOR

# **High Speed Spiral Door Aluminum**



## **Technical Parameters**

- Max Size (WxH): 3500mm × 3800mm
- Speed: 0.6m/s ~ 1.2m/s (Adjustable)
- · Door lath thickness: 23mm
- Components: Hinge shaft, surface QPQ treatment; Hinge sleeve, PEEK material
- · Door lath: Aluminum alloy profile, wall thickness 1.5mm
- Drive: Servo customized motor
- Safety device/Opening mode: Photo eyes / Light curtain, Remote control, Loop detector, Motion sensor

## **Advantages**

Details

High-speed, Wind resistance & guard, Good sealing & thermal insulation, Safety, Low failure rate





#### Motor and controller

Servo customized servo motor and servo controller. Stable and safe



#### **Emergency opening**

In emergency situations, emergency opening of the door can be activated manually, even when the power is off.



This structure guarantees