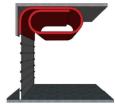

Round Spiral

The round spiral is the standard and best solution when you have ample space above the door.

Oval Spiral

Oval spirals are space-saving shapes to be used in cases of structural limitations.

LINE