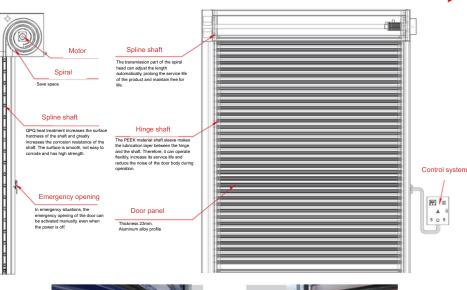

## **Technical Parameters**

- Max Size (WxH): 3500mm × 3800mm
- Speed: 0.6m/s ~ 1.2m/s (Adjustable)
- · Door lath thickness: 23mm
- Components: Hinge shaft, surface QPQ treatment; Hinge sleeve, PEEK material
- · Door lath: Aluminum alloy profile, wall thickness 1.5mm
- Drive: Servo customized motor
- Safety device/Opening mode: Photo eyes / Light curtain, Remote control, Loop detector, Motion sensor

#### **Emergency opening**

In emergency situations, emergency opening of the door can be activated manually, even when the power is off.

This structure guarantees very good mechanical properties combined with a sufficiently high speed, low noise and safety. Through the contactless winding of the door blade, any scratching to the surfaces is prevented.

Round Spiral

The round spiral is the standard and best solution when you have ample space above the door.

Oval Spiral

Oval spirals are space-saving shapes to be used in cases of structural limitations.

LINE