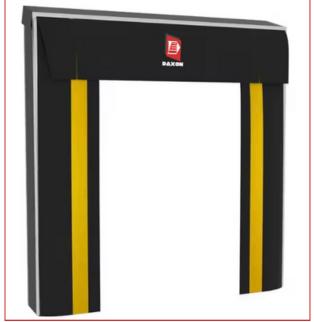

## RETRACTABLE

The retractable dock shelter curtain board is made of double-layer polyester fiber elastic strength fabric, and the surface is PVC coated.

The side wings are equipped with reflective yellow guide strips. The frame is connected by hinges to resist extrusion. It is composed of frame,

rear frame and connecting arm. The overall frame is treated with corrosion-resistant galvanized, and the surface is fixed and decorated with

anodized aluminum alloy profiles, which is beautiful and generous.

Safety measures : Left and right side are equipped with orange warning strips Features : Dustproof and heat preservation, insect and rain protection, etc.; it is applicable to a wider range of models

22/355 ซอยเลียบคลองสอง 23 แขวงสามวาตะวันตก ( 🖂 ) เขตคลองสามวา กรุงเทพมหานคร 10510