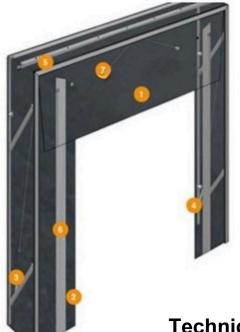

- 1. Top front panel
- · 2. Side front panel
- 3. Sealant rod
- 4. Spring
- 5. one-piece stocking with drainage system
- 6. White reflective strip
- 7.Rubber harness